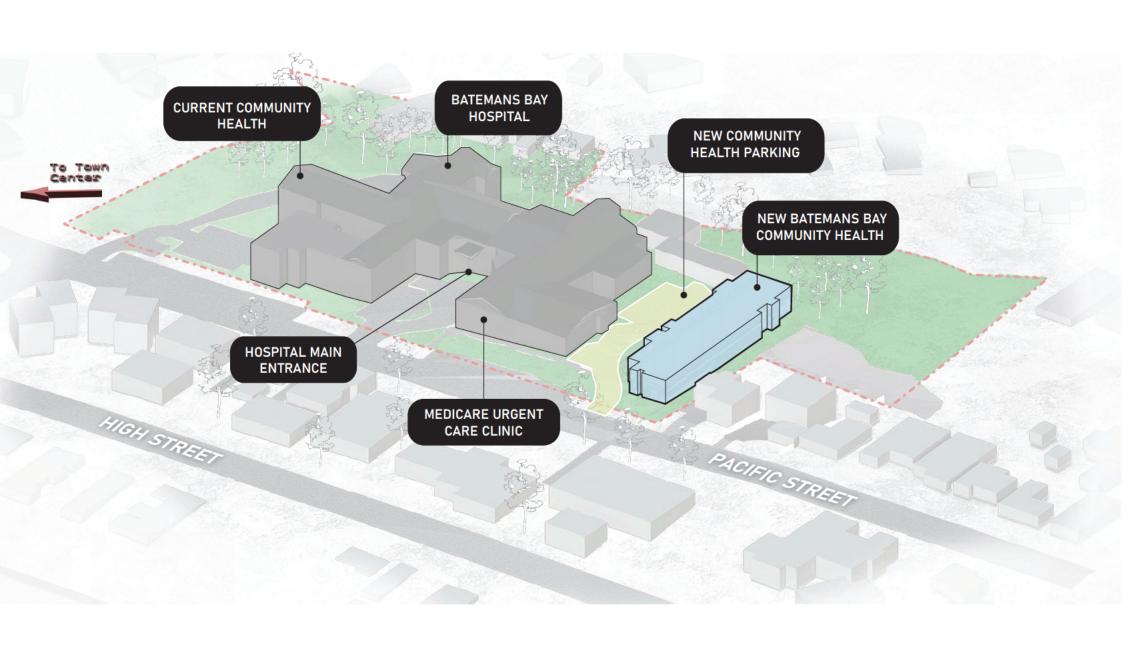

NSW Health Infrastructure (HI) is proposing to construct a single storey community health facility with associated at-grade parking at Batemans Bay Hospital, located at 7 Pacific Street, Batemans Bay.

For your information, a plan indicating the location and extent of the work is enclosed. The works will not exceed 15m in height and will be located more than 5m from the nearest property boundary. Generally, the proposed activity comprises:

- Tree removal at the proposed location of the new building.
- Construction of a single storey health services facility including a reception area, patient consultation rooms, support areas, staff workstations and meeting rooms.
- Provision of a new at-grade car park to the north of the new building, accessed via the existing southern driveway.
- Infrastructure works and services augmentation.
- Landscaping.